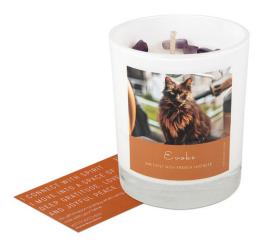

#### EVOKE

Evoke is our new meditation mist blended to assist you and your feline, meditate, communicate and connect to Spirit. Ideal as part of your relaxation and meditation rituals.

Ingredients: spring water, Citrus aurantium (Neroli), Lavandula angustifolia (Lavender) and Rosmarinus officinalis (Rosemary) hydrosols, vodka, blended with Lobelia gibbosa (Angelsword), Patersonia longifolia (Bush Iris), Caladenia dilatata (Green Spider Orchid), Thysanotus tuberosus (Fringed Violet) and Actinotus forsythii (Pink Flannel Flower) Australian Bush Flower essences.

#### **EVOKE**

A hand poured soy wax candle infused with French Lavender fragrance oil and Amethyst chips and small tumble stones. Amethyst is purported to have powerful healing and cleansing abilities and is known for calming the mind with it's high spiritual vibration making it an ideal inclusion in the Evoke ritual. French Lavender is very soothing to the emotions and can assist with communication. Each candle comes with an affirmation card and is ideal when used with our Feline Botanical mists. The affirmation for Evoke is 'I connect with Spirit. I move into a space of deep gratitude, love and joyful peace'.