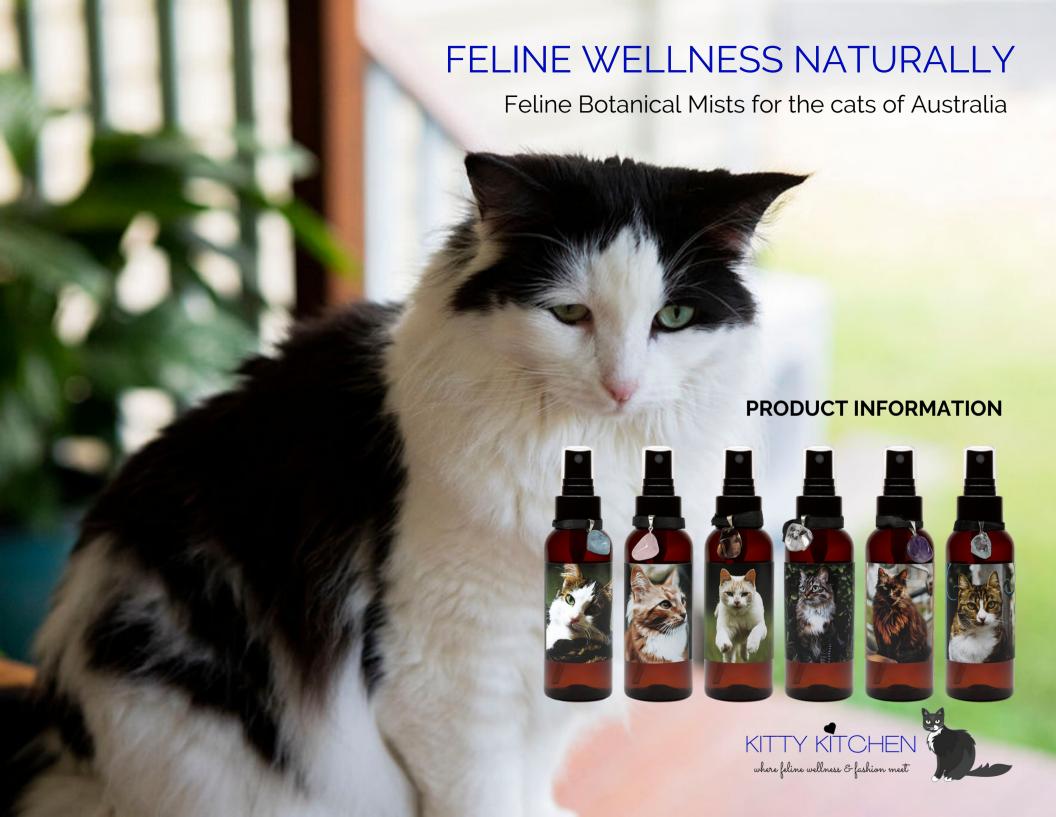

# Feline wellness naturally

Kitty Kitchen represents feline wellness naturally. We handcraft and blend a range of feline botanical mists with plant hydrosols and Australian Bush Flower essences to help your cat thrive in an urban environment.

Our feline botanical mists are specifically blended for the feline physiology and offer a safe form of aromatherapy. Kitty Kitchen is delighted to bring Aussie wellness to the cats of America.

Each feline botanical mist comes with a small crystal pendant whose properties have been matched to work in harmony with the blend. You will also receive an affirmation card to provide a guided intention when using the blend.