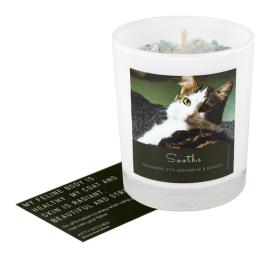

#### SOOTHE

A hand poured soy wax candle infused with Aquamarine and Oakmoss fragrance oil and Aguamarine chips and small tumble stones. Aquamarine has a calm and gentle energy reminiscent of the soothing and cleansing powers of the ocean. It is ideal to use to promote rejuvenation in feline 'beauty rituals' supporting a calm, cool and cleansed coat and skin. Oakmoss similarly has soothing properties which support supple and smooth skin. Each candle comes with an affirmation card and is ideal when used with our Feline Botanical mists. The affirmation for Soothe is 'My feline body is healthy, my coat and skin is radiant, beautiful and strong. I am healthy in mind, body and spirit'.