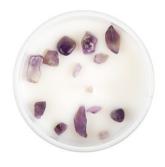

#### **EVOKE**

A hand poured soy wax candle infused with French Lavender fragrance oil and Amethyst chips and small tumble stones. Amethyst is purported to have powerful healing and cleansing abilities and is known for calming the mind with it's high spiritual vibration making it an ideal inclusion in the Evoke ritual. French Lavender is very soothing to the emotions and can assist with communication. Each candle comes with an affirmation card and is ideal when used with our Feline Botanical mists. The affirmation for Evoke is 'I connect with Spirit. I move into a space of deep gratitude, love and joyful peace'.