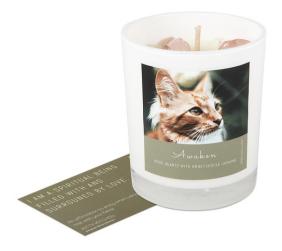

#### **AWAKEN**

This blend assists cats who experience depression, sadness or loss, who may be in their twilight years, recovering from illness or generally in need of a mood uplift and boost.

Ingredients: spring water, Pelargonium graveolens (Geranium), Citrus aurantium (Neroli), Jasmine grandiflorum (Jasmine) hydrosols, vodka, blended with Styphelia triflora (Five Corners), Cochlospermum fraseri (Kapok Bush), Acacia terminalis (Sunshine Wattle), Solanum quadriloculatum (Wild Potato Bush) Australian Bush Flower essences.

#### **AWAKEN**

A hand poured soy wax candle infused with Honeysuckle Jasmine fragrance oil and Rose Quartz chips and small tumble stones. Rose Quartz is the stone of love with a gentle energy. Ideal to promote self-love, inner healing and a deep sense of peace.

It is ideal to use in times of loss, grief or sadness as it encourages acceptance and love. Honeysuckle Jasmine has an uplifting and joyful aroma. It is floral, light and evokes a gentle harmony. Each candle comes with an affirmation card and is ideal when used with our Feline Botanical mists. The affirmation for Awaken is 'I am a Spiritual being filled with and surrounded by love'.