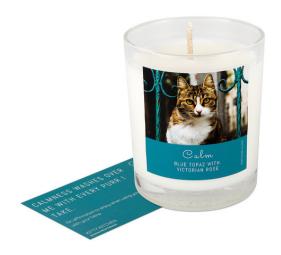

#### **CALM**

A hand poured soy wax candle infused with Victorian Rose fragrance oil and Blue Topaz. Rose is the queen of fragrance especially when it comes to calming and relieving stress. Working on the central nervous system it is ideal for fearful, timid and anxious cats.

Blue Topaz is ideal for use when strengthening intentions and bringing an uplifting and joyful energy. It assists to bring the mind, body and spirit into balance. Each candle comes with an affirmation card and is ideal when used with our Feline Botanical mists. The affirmation for Calm is 'Calmness washes over me with every purr I take'.