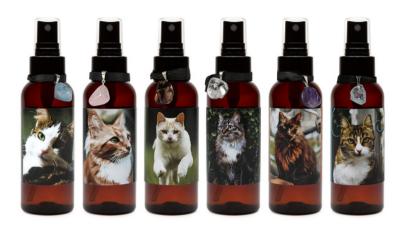

Each feline botanical mist comes with a small crystal pendant whose properties have been matched to work in harmony with the blend. You will also receive an affirmation card to provide a guided intention when using the blend.

### The blends

#### CALM

This blend assists cats who experience anxiety, stress, are timid or shy or who suffer from separation anxiety.

Also ideal to use prior to surgery or veterinary treatment, visit to the groomers or cattery.

#### **AWAKEN**

This blend assists cats who experience depression, sadness or loss, who may be in their twilight years, recovering from illness or generally in need of a mood uplift and boost.

Ingredients: spring water, Pelargonium graveolens (Geranium), Citrus aurantium (Neroli), Jasmine grandiflorum (Jasmine) hydrosols, vodka, blended with Styphelia triflora (Five Corners), Cochlospermum fraseri (Kapok Bush), Acacia terminalis (Sunshine Wattle), Solanum quadriloculatum (Wild Potato Bush) Australian Bush Flower essences.

#### **PURIFY FLEA**

This blend is designed to complement your cat's parasite prevention regime. Formulated with flea repelling botanicals and blended with Australian Bush Flower essences like the amazing Green essence which works at a vibrational energy level. Safe and ideal to use with fleatreatments and with diatomaceous earth. Include with brushing and massage for a lovely feline treat. This is a complementary product and should not be used solely as a means of parasite prevention.

#### **PURIFY TICK**

Formulated with tick repelling botanicals and blended with Australian Bush Flower essences to harmonise healthy vibrational energy and emotional stability often interrupted by illness or weakened immune systems. Safe and ideal to use with tick treatments and with diatomaceous earth. Use of the mist in grooming routines such as checking for ticks will offer a calming and relaxing experience for your feline. This is a complementary product and should not be used solely as a means of parasite prevention.

#### **SOOTHE**

Soothe is a feline delight for kitties that suffer from heat, diet or health related itchy, hot and sweaty fur, coat and skin irritation especially over the summer months. Suitable for short-haired, medium-haired and long-haired breeds. Use as part of their grooming routine with brushes and combs or gently massaged into their fur.

#### EVOKE

Evoke is our new meditation mist blended to assist you and your feline, meditate, communicate and connect to Spirit. Ideal as part of your relaxation and meditation rituals.

Ingredients: spring water, Citrus aurantium (Neroli), Lavandula angustifolia (Lavender) and Rosmarinus officinalis (Rosemary) hydrosols, vodka, blended with Lobelia gibbosa (Angelsword), Patersonia longifolia (Bush Iris), Caladenia dilatata (Green Spider Orchid), Thysanotus tuberosus (Fringed Violet) and Actinotus forsythii (Pink Flannel Flower) Australian Bush Flower essences.

#### **RESCUE**

This artisan blend assists cats who experience fear and panic and may feel out of balance with their new environment. It assists to open the heart and build trust. This is the best feline botanical mist to use when first rescuing a cat and can safely be used with Rescue Remedy and similar flower essence blends.

#### REVIVE

This artisan blend assists cats as they transition to a new or indoor environment and begin to connect with human touch.

This is ideal to use in shelter environments and foster homes to assist body rhythms to adjust and to promote softness to touch.

#### REHOME

This artisan blend assist cats as they move from the shelter or foster home to their furever home. It assists to open up to a brighter future, to mend the heart and build unconditional love. Rehome Mist is most effective as a cat or kitten transitions into their furever home.