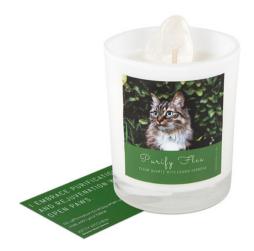

#### **PURIFY FLEA**

A hand poured soy wax candle infused with Lemon Verbena fragrance oil and Clear Quartz chips and small tumble stones. Clear Quartz has a higher vibration of positivity and is understood as a master healer as a result. Generally considered to emit a loving and healing vibration this supports emotional, physical and spiritual wellness ideal to combat parasites. Lemon Verbena is a stress-reliever with strong anti-inflammatory properties and a highly relaxing fragrance. Known for flea repelling this is ideal to include in purification and cleansing rituals. Each candle comes with an affirmation card and is ideal when used with our Feline Botanical mists. The affirmation for Purify Flea is 'I embrace purification and rejuvenation with open paws'.