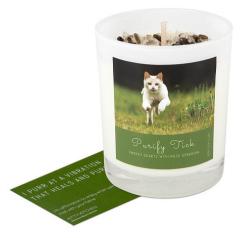

#### **PURIFY TICK**

Formulated with tick repelling botanicals and blended with Australian Bush Flower essences to harmonise healthy vibrational energy and emotional stability often interrupted by illness or weakened immune systems. Safe and ideal to use with tick treatments and with diatomaceous earth. Use of the mist in grooming routines such as checking for ticks will offer a calming and relaxing experience for your feline. This is a complementary product and should not be used solely as a means of parasite prevention.

Ingredients: spring water, Lavandula angustifolia (Lavender), Pelargonium graveolens (Geranium) hydrosols, vodka, blended with Green essence, Triodia species (Spinifex), Actinotus forsythii (Pink Flannel Flower), Planchonia careya (Billy Goat Plum) Australian Bush Flower essences.